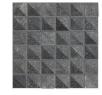

#### INBOX 2

12 x 12" 30.5 x 30.5 cm 2 x 2" (5.1 x 5.1 cm)

NATURAL STONE IS A PRODUCT SUBJECT TO IMPORTANT VARIATIONS IN COLOUR, SHADE AND TEXTURE.

3/8" - 9mm

†SP - AVAILABLE ON SPECIAL ORDER

| COLOR | FINISH           | STONE  |
|-------|------------------|--------|
| COAL  | HONED + POLISHED | BASALT |
| SALT  | HONED + POLISHED | MARBLE |