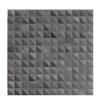

### INBOX 1

12 x 12" 30.5 x 30.5 cm 1 x 1" (2.5 x 2.5 cm)

NATURAL STONE IS A PRODUCT SUBJECT TO IMPORTANT VARIATIONS IN COLOUR, SHADE AND TEXTURE.

3/8" - 9mm

†SP - AVAILABLE ON SPECIAL ORDER

| COLOR | FINISH           | STONE  |
|-------|------------------|--------|
| COAL  | HONED + POLISHED | BASALT |
| SALT  | HONED + POLISHED | MARBLE |