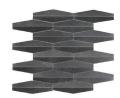

#### CABANA 2

12 x 12" 30.5 x 30.5 cm 2 x 6" (5.1 x 15.2 cm)

NATURAL STONE IS A PRODUCT SUBJECT TO IMPORTANT VARIATIONS IN COLOUR, SHADE AND TEXTURE.

3/8" - 9mm

†SP - AVAILABLE ON SPECIAL ORDER

| COLOR | FINISH           | STONE  |
|-------|------------------|--------|
| COAL  | HONED + POLISHED | BASALT |
| SALT  | HONED + POLISHED | MARBLE |