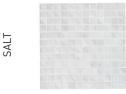

NATURAL STONE IS A PRODUCT SUBJECT TO IMPORTANT VARIATIONS IN COLOUR, SHADE AND TEXTURE.

3/8" - 9mm

†SP - AVAILABLE ON SPECIAL ORDER

| COLOR | FINISH           | STONE  |
|-------|------------------|--------|
| COAL  | HONED + POLISHED | BASALT |
| SALT  | HONED + POLISHED | MARBLE |