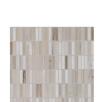

BATTER RUNWAY 12 x 12" 30.5 x 30.5 cm 30.5 x 30.5 cm

GRAVEL

12 x 12"

SP

3/8" - 9mm

SP

<sup>+</sup>SP - AVAILABLE ON SPECIAL ORDER